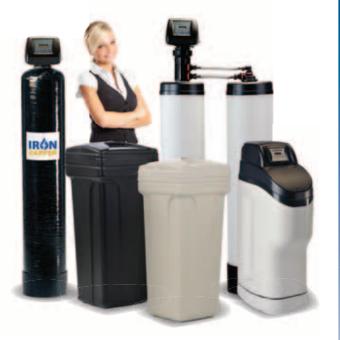

## Your best buy

Safeway Water® high efficiency water conditioning systems offer both high performance and affordable prices!

Safeway Water conditioning systems come with our NSF certified, electronic control valve featuring advanced diagnostics. Systems include by-pass; mineral tank; resin; brine tank with safety float to prevent brine water overflow; brine well; salt grid and the best warranty in the business!

#### **ELECTRONIC MODELS**

| Model<br>Number | Resin<br>Cu. Ft. | Mineral<br>Tank | Brine<br>Tank |
|-----------------|------------------|-----------------|---------------|
| SWSP-100-BS     | 1.0              | 9x48            | Square        |
| SWSP-150-BS     | 1.5              | 10x54           | Square        |
| SWSP-200-BR     | 2.0              | 12x52           | Round         |
| SWSP-300-BR     | 3.0              | 14x65           | Round         |
| SWSP-400-BR     | 4.0              | 16x65           | Round         |
| SW CABINET      | 1.0              | 10X35           | Built In      |