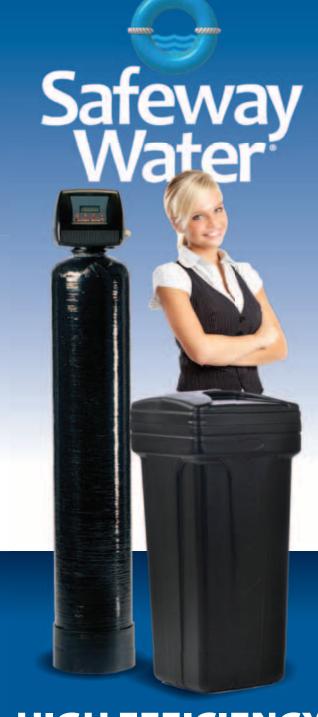

## **HIGH EFFICIENCY**

WATER CONDITIONING SYSTEMS

## Your best buy

Safeway Water® high efficiency water conditioning systems offer both high performance and affordable prices!

Safeway Water conditioning systems come with our NSF certified, electronic control valve featuring advanced diagnostics. Systems include by-pass; mineral tank; resin; brine tank with safety float to prevent brine water overflow; brine well; salt grid and the best warranty in the business!