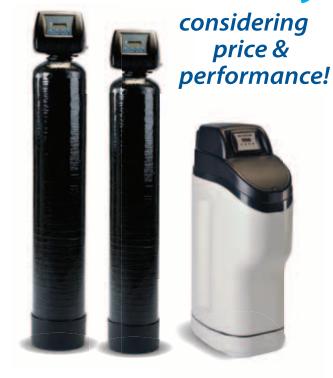

## Your best buy

Safeway Water® high efficiency water conditioning systems offer both high performance and affordable prices!

Safeway Water conditioning systems come with our NSF certified, electronic control valve featuring advanced diagnostics. Systems include by-pass; mineral tank; resin; brine tank with safety float to prevent brine water overflow; brine well; salt grid and the best warranty in the business!

#### **ELECTRONIC MODELS**

| Model<br>Number | Resin<br>Cu. Ft. | Mineral<br>Tank | Brine<br>Tank |
|-----------------|------------------|-----------------|---------------|
| SWSP-100-BS     | 1.0              | 9x48            | Square        |
| SWSP-150-BS     | 1.5              | 10x54           | Square        |
| SWSP-200-BR     | 2.0              | 12x52           | Round         |
| SWSP-300-BR     | 3.0              | 14x65           | Round         |
| SWSP-400-BR     | 4.0              | 16x65           | Round         |
| SW CABINET      | 1.0              | 10X35           | Built In      |